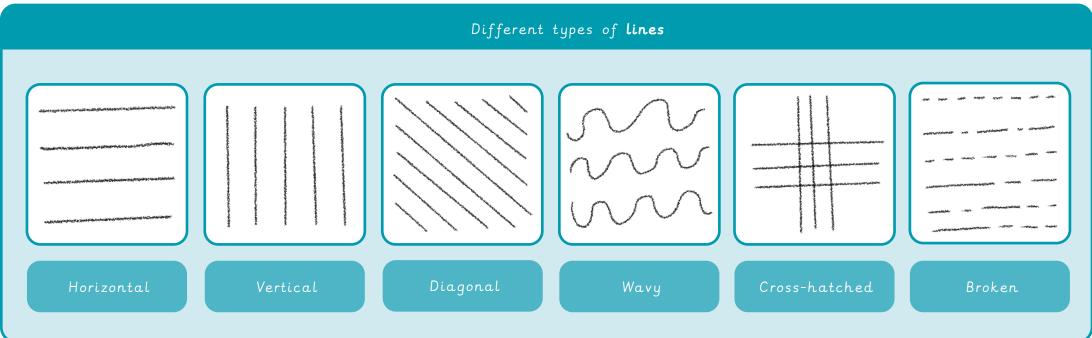

## (Year I - Drawing)

| Geometric   | Mathematical shapes with straight lines, angles and point              |
|-------------|------------------------------------------------------------------------|
| Horizontal  | Flat or level with the ground and not at an angle to it                |
| Irregular   | When shapes or lines are not formed of the same sizes                  |
| Line        | A mark on a surface can be different lengths, widths and create shapes |
| Mark-making | The creation of different lines, patterns and shapes                   |
| Observation | To look at something carefully                                         |
| Regular     | A consistent size or pattern                                           |
| Texture     | A surface quality that is not flat                                     |
| Vertical    | Pointing straight up at a 90 degree angle from a<br>horizontal base    |