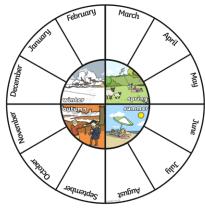

| Key Vocabulary |                                                                                            |
|----------------|--------------------------------------------------------------------------------------------|
| seasons        | The year is divided into four seasons: spring, summer, autumn and winter.                  |
| observations   | What you notice when you look carefully at something.                                      |
| record         | Keep information about something that has happened, e.g. in writing or pictures.           |
| temperature    | A measure of how hot or cold something is.                                                 |
| thermometer    | An instrument used to measure <b>temperature</b> .                                         |
| United Kingdom | Made up of England, Northern<br>Ireland, Scotland and Wales.<br>Sometimes known as the UK. |
| affects        | Makes a difference to.                                                                     |
| waterproof     | Keeps out water.                                                                           |

#### Seasonal Changes

There are changes in weather in each **season**. In spring, it is often rainy and the **temperature** begins to get warmer.

In summer, the sun is much stronger. The **temperature** is warmer than in any other **season**.

In the autumn, the weather turns chillier, windier and there is often rain.

In the winter, it is often cold and frosty. It has to be freezing cold to snow.