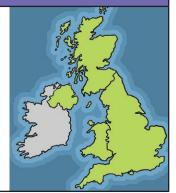

| Key Vocabulary |                                                                                            |
|----------------|--------------------------------------------------------------------------------------------|
| seasons        | The year is divided into four seasons: spring, summer, autumn and winter.                  |
| observations   | What you notice when you look carefully at something.                                      |
| record         | Keep information about something that has happened, e.g. in writing or pictures.           |
| temperature    | A measure of how hot or cold something is.                                                 |
| thermometer    | An instrument used to measure <b>temperature</b> .                                         |
| United Kingdom | Made up of England, Northern<br>Ireland, Scotland and Wales.<br>Sometimes known as the UK. |
| affects        | Makes a difference to.                                                                     |
| waterproof     | Keeps out water.                                                                           |

#### Our Weather

The weather in the **United Kingdom** can change from day to day. The four **seasons** have particular weather patterns.
You could keep a weather diary by measuring the **temperature** (using a **thermometer**) and **recording** your **observations**.